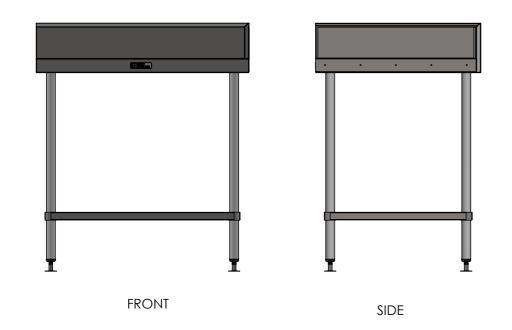

RIGHT HAND (BENCH NOT INCLUDED)



## <u>PLAN</u>







# STAINLESS Modular Sinks, Tables & Shelving

COPYRIGHT © 2024

This drawing is the property of CI GROUP PTY LTD. Tradings as SIMPLY STAINLESS and It may not be copied, reproduced or modified in whole or in part without prior written permission of CI GROUP PTY LTD. SIMPLY STAINLESS reserves the right to change specification and design without notice.

### **END UPSTAND FOR 700 SERIES**

SIZE: A3

SCALE: 1:5

#### **CONSTRUCTION NOTES**:

- 1. MADE FROM 1.2mm STAINLESS STEEL.
- 2. TO SUIT 700 SERIES BENCHES WITH SPLASHBACK.

#### SIMPLY STAINLESS

**SIDE ELEVATION** 



#### SIMPLY STAINLESS