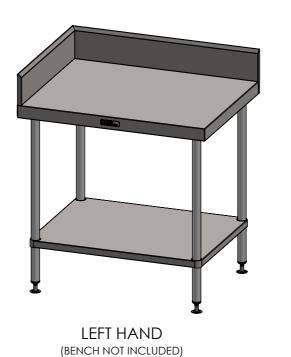

RIGHT HAND (BENCH NOT INCLUDED)



## <u>PLAN</u>







# STAINLESS Modular Sinks, Tables & Shelving

COPYRIGHT © 2024

This drawing is the property of CI GROUP PTY LTD. Tradings as SIMPLY STAINLESS and It may not be copied, reproduced or modified in whole or in part without prior written permission of CI GROUP PTY LTD. SIMPLY STAINLESS reserves the right to change specification and design without notice.

### **END UPSTAND FOR 700 SERIES**

SIZE: A3

SCALE: 1:5

#### **CONSTRUCTION NOTES**:

- 1. MADE FROM 1.2mm STAINLESS STEEL.
- 2. TO SUIT 700 SERIES BENCHES WITH SPLASHBACK.

#### SIMPLY STAINLESS

**SIDE ELEVATION** 



#### SIMPLY STAINLESS