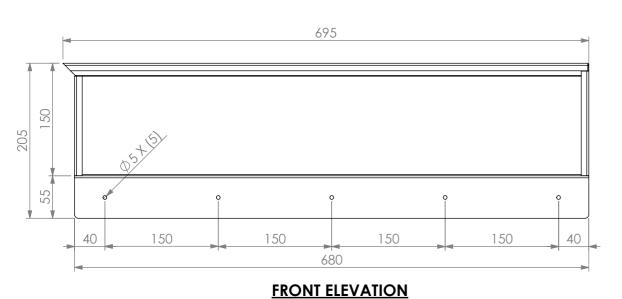

### **END UPSTAND FOR 700 SERIES**

SIZE: A3

SCALE: 1:5

#### **CONSTRUCTION NOTES**:

- 1. MADE FROM 1.2mm STAINLESS STEEL.
- 2. TO SUIT 700 SERIES BENCHES WITH SPLASHBACK.