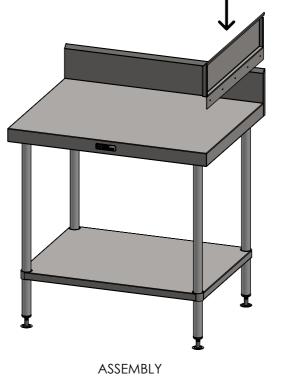

#### **CONSTRUCTION NOTES**:

- 1. MADE FROM 1.2mm STAINLESS STEEL.
- 2. TO SUIT 700 SERIES BENCHES WITH SPLASHBACK.