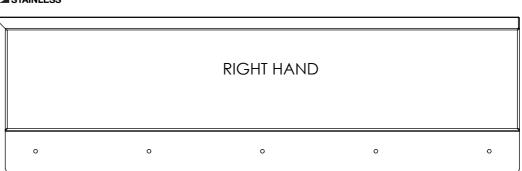

RIGHT HAND (BENCH NOT INCLUDED)



## <u>PLAN</u>







# STAINLESS Modular Sinks, Tables & Shelving

COPYRIGHT © 2024

This drawing is the property of CI GROUP PTY LTD. Tradings as SIMPLY STAINLESS and It may not be copied, reproduced or modified in whole or in part without prior written permission of CI GROUP PTY LTD. SIMPLY STAINLESS reserves the right to change specification and design without notice.

### **END UPSTAND FOR 700 SERIES**

SIZE: A3

SCALE: 1:5

#### **CONSTRUCTION NOTES**:

- 1. MADE FROM 1.2mm STAINLESS STEEL.
- 2. TO SUIT 700 SERIES BENCHES WITH SPLASHBACK.

#### SIMPLY STAINLESS

**SIDE ELEVATION** 



#### SIMPLY STAINLESS