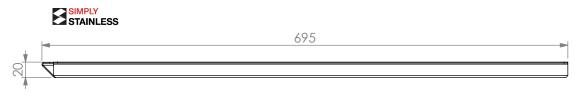

### **END UPSTAND FOR 700 SERIES**

SIZE: A3

SCALE: 1:5

#### **CONSTRUCTION NOTES**:

- 1. MADE FROM 1.2mm STAINLESS STEEL.
- 2. TO SUIT 700 SERIES BENCHES WITH SPLASHBACK.