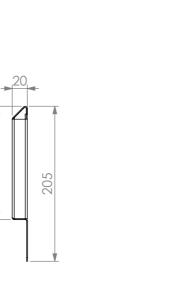

RIGHT HAND (BENCH NOT INCLUDED)



## <u>PLAN</u>







# STAINLESS Modular Sinks, Tables & Shelving

COPYRIGHT © 2024

This drawing is the property of CI GROUP PTY LTD. Tradings as SIMPLY STAINLESS and It may not be copied, reproduced or modified in whole or in part without prior written permission of CI GROUP PTY LTD. SIMPLY STAINLESS reserves the right to change specification and design without notice.

### **END UPSTAND FOR 700 SERIES**

SIZE: A3

SCALE: 1:5

#### **CONSTRUCTION NOTES**:

- 1. MADE FROM 1.2mm STAINLESS STEEL.
- 2. TO SUIT 700 SERIES BENCHES WITH SPLASHBACK.

#### SIMPLY STAINLESS

**SIDE ELEVATION** 



#### SIMPLY STAINLESS